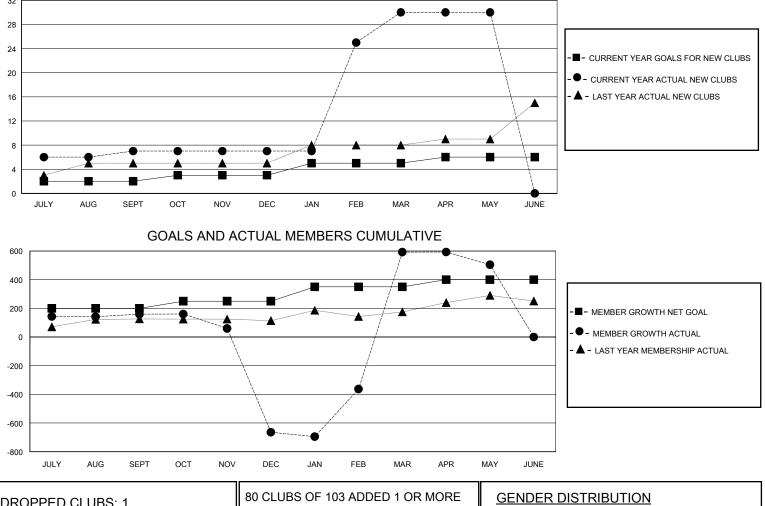

## District 324B5

Results as of: 5/31/2020

| GMT:          |               | LOC         | ATION INDIA   | GMT CA      |                           |                         |                                                    |  |  |
|---------------|---------------|-------------|---------------|-------------|---------------------------|-------------------------|----------------------------------------------------|--|--|
|               | Clubs         |             |               |             | Members                   |                         |                                                    |  |  |
|               | RESULTS FOR   | R 2019-2020 |               |             | RESULTS F                 | OR 2019-2020            |                                                    |  |  |
| QUARTER       | NEW CLUB GOAL | NEW CLUBS   | DROPPED CLUBS | QUARTER     | MEMBER GROWTH NET<br>GOAL | MEMBER GROWTH<br>ACTUAL | DROPPED<br>MEMBERS ACTUAL<br>(including transfers) |  |  |
| JULY/AUG/SEPT | 2             | 7           | 0             | JULY/AUG/SE | PT 200                    | 217                     | 39                                                 |  |  |
| OCT/NOV/DEC   | 1             | 0           | 1             | OCT/NOV/DEC | 50                        | 10                      | 833                                                |  |  |
| JAN/FEB/MAR   | 2             | 23          | 0             | JAN/FEB/MAR | 100                       | 1663                    | 183                                                |  |  |
| APR/MAY/JUNE  | 1             | 0           | 0             | APR/MAY/JUN | IE 50                     | 8                       | 95                                                 |  |  |
|               | GOALS         | AND ACTUA   | L NEW CLUBS C | UMULATIVE   |                           |                         |                                                    |  |  |
| 32            |               |             |               |             | •• <b>•</b>               |                         |                                                    |  |  |

| 80 CLUBS OF 103 ADDED 1 OR MORE | GENDER DISTRIBUTION |                                                                                                             |                                                                                                                                                                            |
|---------------------------------|---------------------|-------------------------------------------------------------------------------------------------------------|----------------------------------------------------------------------------------------------------------------------------------------------------------------------------|
|                                 | MALE                | 3,057 (73.19%)                                                                                              |                                                                                                                                                                            |
| -                               | FEMALE              | 1,120 (26.81%)                                                                                              |                                                                                                                                                                            |
|                                 |                     |                                                                                                             |                                                                                                                                                                            |
|                                 |                     |                                                                                                             | 2,972                                                                                                                                                                      |
| MEMBERSHIP DATA                 |                     |                                                                                                             | 0.040                                                                                                                                                                      |
|                                 |                     |                                                                                                             | 2,216                                                                                                                                                                      |
|                                 |                     |                                                                                                             |                                                                                                                                                                            |
|                                 | NEW MEMBERS         | NEW MEMBERS MALE   FEMALE FEMALE   CLICK HERE FOR CUMULATIVE TOTAL FAMILY U   MEMBERSHIP DATA FAMILY MEMBER | NEW MEMBERS   MALE   3,057 (73.19%)     FEMALE   1,120 (26.81%)     CLICK HERE FOR CUMULATIVE   TOTAL FAMILY UNIT MEMBERS     MEMBERSHIP DATA   FAMILY MEMBERS PAYING HALF |